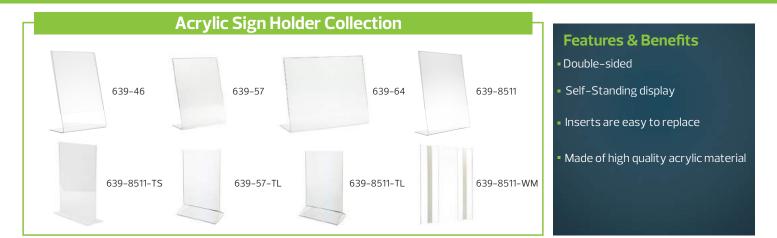

## A C R Y L I C SIGN HOLDER

| ltem #      | Material | Cover<br>Finish | Insert Size     | Mount<br>Type     | Quantity Options                             | MSRP                                                                                     |
|-------------|----------|-----------------|-----------------|-------------------|----------------------------------------------|------------------------------------------------------------------------------------------|
| 639-46      | Acrylic  | Clear           | 4x6 Portrait    | Tabletop, Desktop | 3 Pack, 6 Pack, 12 Pack,<br>24 Pack, 36 Pack | 3 Pack: \$9.83 6 Pack: \$17.34 12 Pack: \$32.63<br>24 Pack: \$65.79 36 Pack: \$92.40     |
| 639-57      | Acrylic  | Clear           | 5x7 Portrait    | Tabletop, Desktop | 3 Pack, 6 Pack, 12 Pack,<br>24 Pack, 36 Pack | 3 Pack: \$11.87 6 Pack: \$21.69 12 Pack: \$41.25<br>24 Pack: \$80.45 36 Pack: \$120.58   |
| 639-64      | Acrylic  | Clear           | 6x4 Portrait    | Tabletop, Desktop | 3 Pack, 6 Pack, 12 Pack,<br>24 Pack, 36 Pack | 3 Pack: \$10.00 6 Pack: \$18.00 12 Pack: \$33.50<br>24 Pack: \$64.76 36 Pack: \$92.00    |
| 639-8511    | Acrylic  | Clear           | 8.5x11Portrait  | Tabletop, Desktop | 3 Pack, 6 Pack, 12 Pack,<br>24 Pack, 36 Pack | 3 Pack: \$15.16 6 Pack: \$28.18 12 Pack: \$54.58<br>24 Pack: \$107.07 36 Pack: \$159.44  |
| 639-8511-TS | Acrylic  | Clear           | 8.5x11Portrait  | Tabletop, Desktop | 3 Pack, 6 Pack, 12 Pack,<br>24 Pack, 36 Pack | 3 Pack: \$19.52 6 Pack: \$36.14 12 Pack: \$70.23<br>24 Pack: \$139.00 36 Pack: \$205.56  |
| 639-57-TL   | Acrylic  | Clear           | 5x7 Portrait    | Tabletop, Desktop | 3 Pack, 6 Pack, 12 Pack,<br>24 Pack, 36 Pack | 3 Pack: \$15.87 6 Pack: \$30.27 12 Pack: \$59.00<br>24 Pack: \$117.65 36 Pack: \$174.14  |
| 639-8511-TL | Acrylic  | Clear           | 8.5x11Portrait  | Tabletop, Desktop | 3 Pack, 6 Pack, 12 Pack,<br>24 Pack, 36 Pack | 3 Pack: \$27.18 6 Pack: \$52.76 12 Pack: \$103.60<br>24 Pack: \$202.54 36 Pack: \$300.36 |
| 639-8511-WM | Acrylic  | Clear           | 8.5x11 Portrait | Wall mounted      | 3 Pack, 6 Pack, 12 Pack,<br>24 Pack, 36 Pack | 3 Pack: \$13.07 6 Pack: \$24.09 12 Pack: \$46.09<br>24 Pack: \$91.52 36 Pack: \$135.69   |