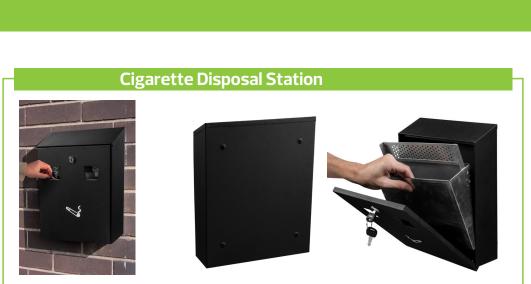

ALL-IN-ONE WALL MOUNT
CIGARETTE DISPOSAL
S T A T I O N

CONTROLLED OF THE STATE OF

## Features & Benefits

- Weather and fire resistant
- Includes inner receptacle
- Easy to remove inner receptacle for cleaning
- Mounting hardware included

| Item #     | Material | Colors<br>Availability | Mount<br>Type   | Product Dimentions     | Shipping<br>Weight | MSRP | Master Case<br>Quantity | Country<br>of Origin |
|------------|----------|------------------------|-----------------|------------------------|--------------------|------|-------------------------|----------------------|
| 490-01-BLK | Steel    | black                  | Wall<br>Mounted | 13."H x 10.5"w x 3.5"D | 11 lbs             | \$60 | 5                       | China                |