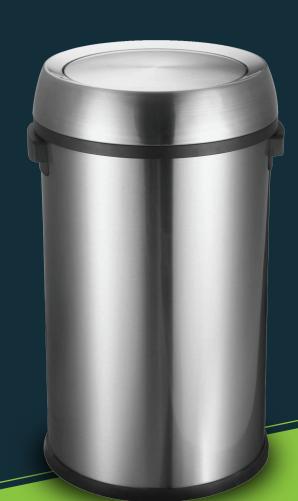

STAINLESS STEEL

# **SWIVEL**

TRASH CAN COVER

## **FEATURES & BENEFITS**

- Easily attaches to your Stainless Steel Open Top 17 Gallon Trash Can
- Smudge-proof stainless steel always looks
- Swivel hinge for easy refuse disposal

**MSRP** \$23.00

The Alpine Industries Stainless Steel Swivel Trash Can Cover easily attaches to your Stainless Steel Open Top 17 Gallon Trash Can for a sleek, clean appearance, keeping your high traffic areas free of refuse without impeding collection.