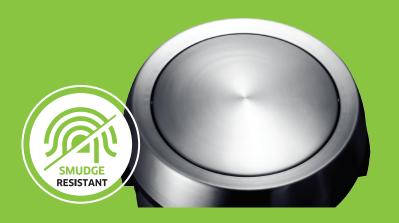

## **FEATURES & BENEFITS**

- Easily attaches to your Stainless Steel Open Top 17 Gallon Trash Can
- Smudge-proof stainless steel always looks
- Swivel hinge for easy refuse disposal

**MSRP** \$23.00

The Alpine Industries Stainless Steel Swivel Trash Can Cover easily attaches to your Stainless Steel Open Top 17 Gallon Trash Can for a sleek, clean appearance, keeping your high traffic areas free of refuse without impeding collection.