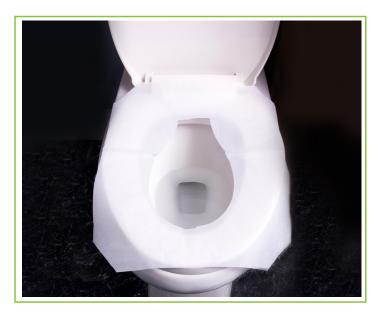

## **Features & Benefits**

- Comes in 3, 250-sheet pack quantites, for a total of 750 disposable toilet seat covers
- Biodegradable Paper for eco-friendly flushing
- "Universal" design fits common toilet seat configurations
- Single 250-sheet package quantity fits neatly into wall-mounted Toilet Seat Cover Dispensers
- Self-disposing, flush without touching