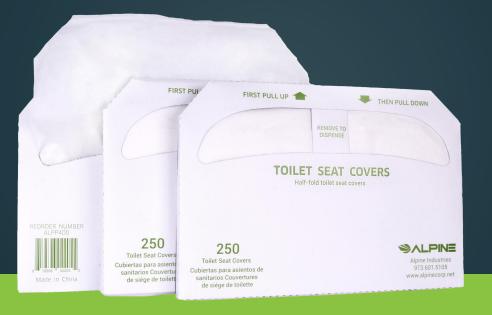

## FLUSHABLE **TOILET SEAT COVERS** 3, 250-SHEET PACKS

## **Features & Benefits**

- Comes in 3, 250-sheet pack quantites, for a total of 750 disposable toilet seat covers
- Biodegradable Paper for eco-friendly flushing
- "Universal" design fits common toilet seat configurations
- Single 250-sheet package quantity fits neatly into wall-mounted Toilet Seat Cover Dispensers
- Self-disposing, flush without touching

| ltem #  | Cover Material | Color | Туре             | Quantity  | Unit Dimensions         | Actual Product<br>Weight | MSRP    |
|---------|----------------|-------|------------------|-----------|-------------------------|--------------------------|---------|
| ALPP400 | Virgin Pulp    | White | Dispenser Insert | Pack of 3 | 10.63" x 15.27" x 2.75" | 4.01lbs                  | \$17.75 |