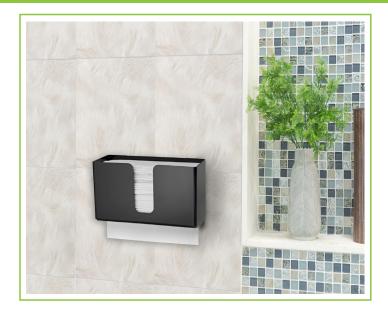

## **Features & Benefits**

- Wall or cabinet mounted, with 150 multi-fold towel capcity frees counter space
- Ideal for any commericial kitchen, office breakroom, school classroom, or heath-care facility
- Open filling slot design allows for easy towel level monitoring and restocking
- Equipped with bottom opening for easy towel dispensing
- Available in clear or black acrylic to suit any decor
- Comes with anchors and screws for easy mounting

| Item#   | Cover Material | Colors<br>Availability | Master Case<br>Quantity | Unit Dimensions     | Actual Product<br>Weight | MSRP     |
|---------|----------------|------------------------|-------------------------|---------------------|--------------------------|----------|
| 432-CLR | Acrylic        | Clear                  | 12                      | 6.8" X 10.2" X 4.2" | 0.9lbs                   | 26.70lbs |
| 432-BLK | Acrylic        | Black                  | 12                      | 6.8" X 10.2" X 4.2" | 0.9lbs                   | 26.70lbs |