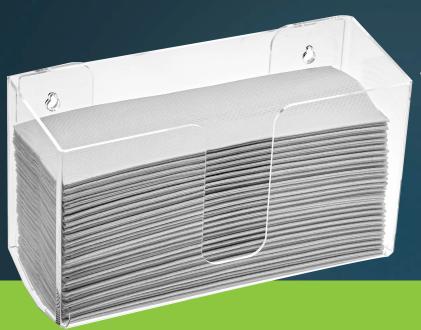

## A C R Y L I C WALL-MOUNTED TOWEL DISPENSER

FOR SINGLE OR MULTIPLE TOWEL RETRIEVAL

## **Features & Benefits**

- Wall or cabinet mounted, with 150 multi-fold towel capcity frees counter space
- Ideal for any commericial kitchen, office breakroom, school classroom, or heath-care facility
- Open filling slot design allows for easy towel level monitoring and restocking
- Equipped with bottom opening for easy towel dispensing
- Available in clear or black acrylic to suit any decor
- Comes with anchors and screws for easy mounting